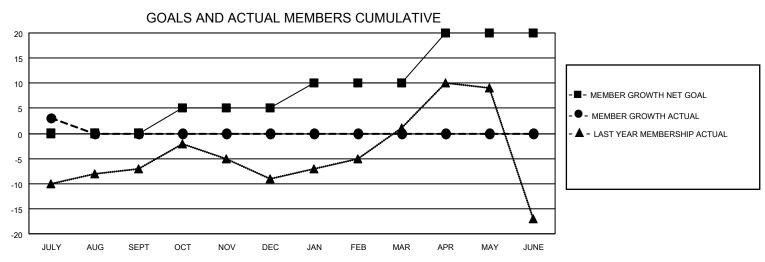

## MONTHLY MEMBERSHIP PROGRESS REPORT

LOCATION OREGON District 36 R Results as of: 7/31/2023

| Clubs                 |               |           |               | Members               |                        |                         |                                                    |
|-----------------------|---------------|-----------|---------------|-----------------------|------------------------|-------------------------|----------------------------------------------------|
| RESULTS FOR 2023-2024 |               |           |               | RESULTS FOR 2023-2024 |                        |                         |                                                    |
| QUARTER               | NEW CLUB GOAL | NEW CLUBS | DROPPED CLUBS | QUARTER MEM           | BER GROWTH NET<br>GOAL | MEMBER GROWTH<br>ACTUAL | DROPPED<br>MEMBERS ACTUAL<br>(including transfers) |
| JULY/AUG/SEPT         | 0             | 0         | 0             | JULY/AUG/SEPT         | 0                      | 14                      | 10                                                 |
| OCT/NOV/DEC           | 0             | 0         | 0             | OCT/NOV/DEC           | 5                      | 0                       | 0                                                  |
| JAN/FEB/MAR           | 1             | 0         | 0             | JAN/FEB/MAR           | 5                      | 0                       | 0                                                  |
| APR/MAY/JUNE          | 1             | 0         | 0             | APR/MAY/JUNE          | 10                     | 0                       | 0                                                  |